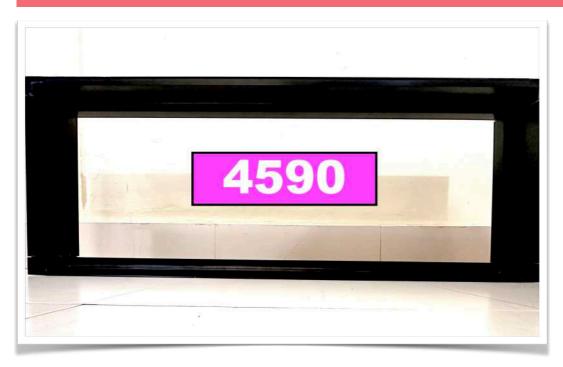

1

Price: 145Rs / feet 2

Corner Price: 80Rs /Corner

3

Full Length 15.9 feet: 2200 Rs

4590 Corners

**Strong Corner** 

**Sharp Fitting** 