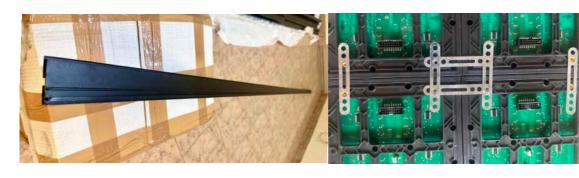

## **BIGLED TRADERS**

BANGALORE, Mob: 9538373652 / 9902647838

5515 Corners

Single 12.9 feet powder coated strong Aluminium Profile for small screen. It can be used till 4 feet without leaning centre. The tiles can be fit easily and get lock in the frame. Very Cost effective for small frame. No need of use of central strip instead use locking clips.