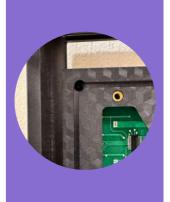

## **BIGLED TRADERS**

BANGALORE, Mob: 9538373652 / 9902647838

5515 Corners

Single 12.9 feet powder coated strong Aluminium Profile for small screen. It can be used till 4 feet without leaning centre. The tiles can be fit easily and get lock in the frame. Very Cost effective for small frame. No need of use of central strip instead use locking clips.