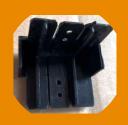

## **BIGLED TRADERS**

BANGALORE, Mob: 9538373652 / 9902647838

Single 15.9 feet powder coated strong Aluminium Profile for Big screen and small screen . It can be used in a single screen without leaning at the centre.

1

Price: 145Rs / feet 2

Corner Price: 80Rs /Corner

3

Full Length 15.9 feet: 2200 Rs

4590 Corners

**Strong Corner** 

**Sharp Fitting** 