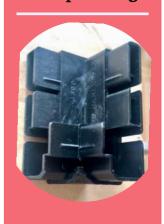

## **BIGLED TRADERS**

BANGALORE, Mob: 9538373652 / 9902647838

5515 Corners

Single 12.9 feet powder coated strong Aluminium Profile for small screen. It can be used till 4 feet without leaning centre. The tiles can be fit easily and get lock in the frame. Very Cost effective for small frame. No need of use of central strip instead use locking clips.

**Strong Corner** 

Sharp Fitting

Price: 60Rs / feet

Corner Price: 30Rs / feet

Full Length 12.9 feet: 700 Rs