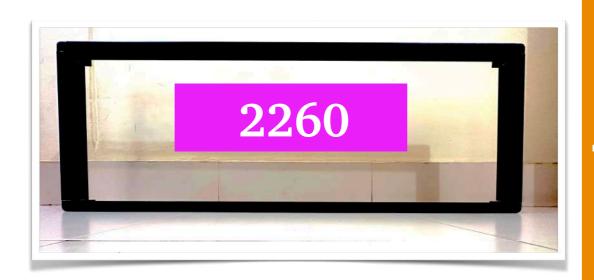

## **BIGLED TRADERS**

BANGALORE, Mob: 9538373652 / 9902647838

BIGLED R A D E B

2260 Corners

Single 12.9 feet powder coated strong Aluminium Profile for Medium screen and small screen . It can be used till 10 feet without leaning centre. The tiles can be fit easily and get lock in the frame. Cost effective for medium frame.