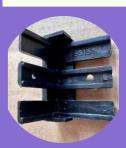

## **BIGLED TRADERS**

BANGALORE, Mob: 9538373652 / 9902647838

5515 Corners

Single 12.9 feet powder coated strong Aluminium Profile for small screen. It can be used till 4 feet without leaning centre. The tiles can be fit easily and get lock in the frame. Very Cost effective for small frame. No need of use of central strip instead use locking clips.