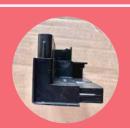

1

Price: 145Rs / feet 2

Corner Price: 80Rs /Corner

3

Full Length 15.9 feet: 2200 Rs

4590 Corners

**Strong Corner** 

**Sharp Fitting** 

## **BIGLED TRADERS**

BANGALORE, Mob: 9538373652 / 9902647838

BIGLED R A D E B

2260 Corners

Single 12.9 feet powder coated strong Aluminium Profile for Medium screen and small screen . It can be used till 10 feet without leaning centre. The tiles can be fit easily and get lock in the frame. Cost effective for medium frame.