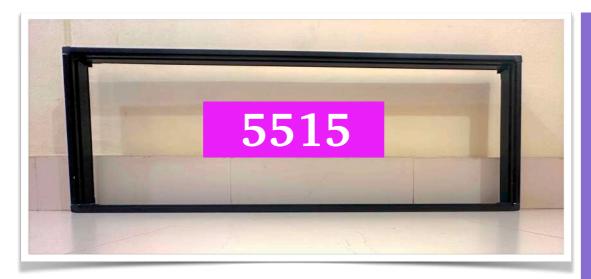

## **BIGLED TRADERS**

BANGALORE, Mob: 9538373652 / 9902647838

5515 Corners

Single 12.9 feet powder coated strong Aluminium Profile for small screen. It can be used till 4 feet without leaning centre. The tiles can be fit easily and get lock in the frame. Very Cost effective for small frame. No need of use of central strip instead use locking clips.